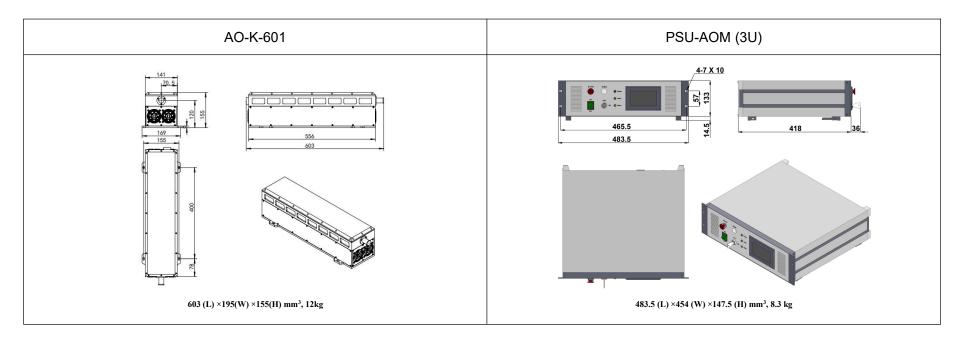

## SPECIFICATIONS

| Central wavelength (nm)                 | 601±2                    |
|-----------------------------------------|--------------------------|
| Operating mode                          | Acousto-Optic Q-switched |
| Average power (mW)                      | 1~250                    |
| Rep. rate (kHz)                         | 10                       |
| Pulse duration (ns)                     | <10                      |
| Single pulse energy (µJ)                | 1~25                     |
| Peak power(kW)                          | 2.5                      |
| Beam diameter at the aperture (1/e2,mm) | <3                       |
| Beam divergence, full angle (mrad)      | <2                       |
| Power stability (rms, over 4 hours)     | <3%, <5%                 |
| Beam height from base plate (mm)        | 120                      |
| Warm-up time (minutes)                  | <10                      |
| Power supply                            | PSU-AOM (3U)             |
| Expected lifetime (hours)               | 10000                    |
| Warranty period                         | 1 year                   |
|                                         |                          |