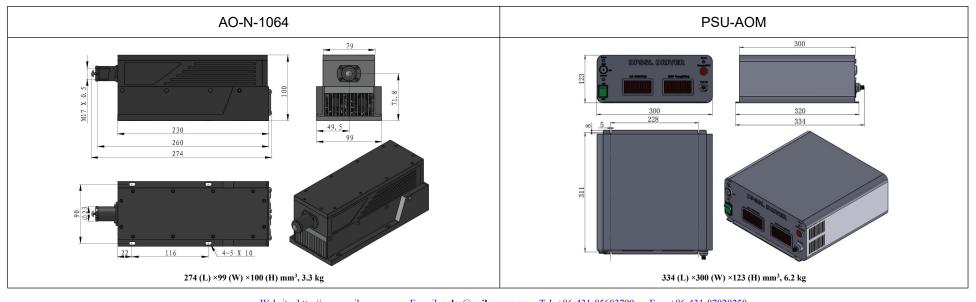

## SPECIFICATIONS

| Wavelength (nm)                                       | 1064±1                                                         |
|-------------------------------------------------------|----------------------------------------------------------------|
| Operating mode                                        | Acousto-Optic Q-switched                                       |
| Average power (W)                                     | 1~3W (3W@10kHz)                                                |
|                                                       | Average power (W) = Single pulse energy (mJ) * Rep. rate (kHz) |
| Single pulse energy (µJ)                              | 1~600<br>(600µJ @,5kHz; 300µJ @10kHz)                          |
| Rep. rate (kHz)                                       | 1~100                                                          |
| Pulse duration (ns)                                   | Typically ~7 @10kHz, varies from power and repetition.         |
| Peak power (kW)                                       | 1~80 (80kW@5kHz; 40kW@10kHz)                                   |
| Ave power stability (over 4 hours)                    | <1%, <2%, <3%, <5%                                             |
| Warm-up time (minutes)                                | <10                                                            |
| Beam divergence, full angle (mrad)                    | <1.5                                                           |
| Beam diameter at the aperture (1/e <sup>2</sup> , mm) | ~2.0                                                           |
| Beam height from base plate (mm)                      | 71.8                                                           |
| Cooled method                                         | Air cooled                                                     |
| Operating temperature (°C)                            | 10~35                                                          |
| Power supply (220/110VAC)                             | PSU-AOM                                                        |
| Expected lifetime (hours)                             | 10000                                                          |
| Warranty period                                       | 1 year                                                         |
| Pilot light (optional)                                | ~5mW @650nm                                                    |
|                                                       | ·                                                              |