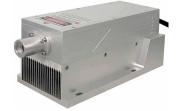

## LD PUMPED ALL-SOLID-STATE AOM Q-SWITCHED LASER AT 1064 nm

All solid state AOM Q-switched laser at 1064 nm has the features of high peak power, high repetition rate, and short pulse duration, which is widely used in marking, carving, measure, research and so on.

## SPECIFICATIONS

| Wavelength (nm)                                       | 1064±1                                                         |
|-------------------------------------------------------|----------------------------------------------------------------|
| Operating mode                                        | Acousto-Optic Q-switched                                       |
| Average power (W)                                     | 1~3W (3W@10kHz)                                                |
|                                                       | Average power (W) = Single pulse energy (mJ) * Rep. rate (kHz) |
| Single pulse energy (µJ)                              | 1~600<br>(600µJ @,5kHz; 300µJ @10kHz)                          |
| Rep. rate (kHz)                                       | 1~100                                                          |
| Pulse duration (ns)                                   | Typically ~7 @10kHz, varies from power and repetition.         |
| Peak power (kW)                                       | 1~80 (80kW@5kHz; 40kW@10kHz)                                   |
| Ave power stability (over 4 hours)                    | <1%, <2%, <3%, <5%                                             |
| Warm-up time (minutes)                                | <10                                                            |
| Beam divergence, full angle (mrad)                    | <1.5                                                           |
| Beam diameter at the aperture (1/e <sup>2</sup> , mm) | ~2.0                                                           |
| Beam height from base plate (mm)                      | 71.8                                                           |
| Cooled method                                         | Air cooled                                                     |
| Operating temperature (°C)                            | 10~35                                                          |
| Power supply (220/110VAC)                             | PSU-AOM                                                        |
| Expected lifetime (hours)                             | 10000                                                          |
| Warranty period                                       | 1 year                                                         |
| Pilot light (optional)                                | ~5mW @650nm                                                    |
|                                                       | ·                                                              |