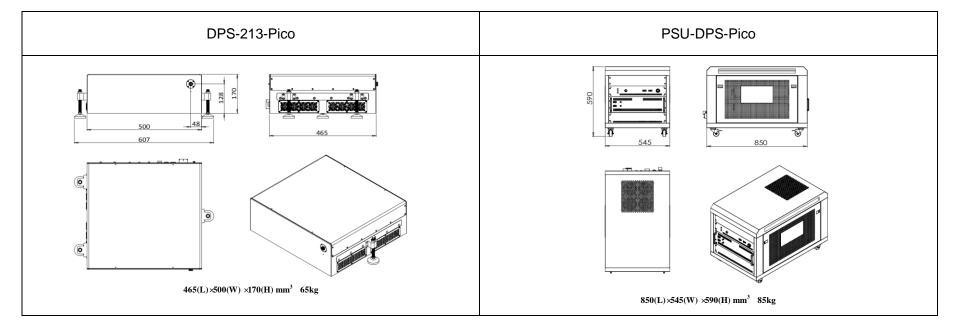

## SPECIFICATIONS

| Wavelength (nm)                     | 213±1        |    |
|-------------------------------------|--------------|----|
| Operating mode                      | Pulsed       |    |
| Output power (mW)                   | 10           | 30 |
| Power stability (rms, over 4 hours) | <1%, <3%     |    |
| Pulse width (ps)                    | <50          |    |
| Beam divergence, full angle (mrad)  | ⊲ 3          |    |
| Beam diameter (mm)                  | ~2           |    |
| Repetition frequency (MHz)          | 5            |    |
| Beam height from base plate (mm)    | 128          |    |
| Cooled method                       | Air cooled   |    |
| Warm-up time (minutes)              | <15          |    |
| Operating temperature (°C)          | 15~30        |    |
| Power supply (AC 220V)              | PSU-DPS-Pico |    |
| Expected lifetime (hours)           | 10000        |    |
| Warranty                            | 1 year       |    |