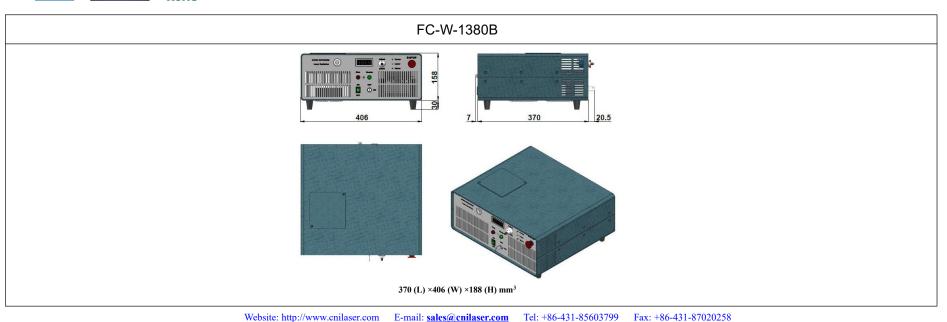

## FC-W-1380B/1~15W

| Model                               | FC-W-1380B                                                   |
|-------------------------------------|--------------------------------------------------------------|
| Wavelength (nm)                     | 1380±5                                                       |
| Operating mode                      | CW                                                           |
| After fiber output power (W)        | >1, 2,, 15 (High power can be customized)                    |
| Power stability (rms, over 4 hours) | <0.5%, <1%, <2%                                              |
| Red pilot light                     | Available on request                                         |
| Fiber core diameter (µm)            | 400/600                                                      |
| Fiber NA                            | 0.22                                                         |
| Fiber connector                     | SMA905                                                       |
| Fiber length (m)                    | 2                                                            |
| LED display                         | Diode current                                                |
| Operating temperature (°C)          | 10~40                                                        |
| TTL / Analog modulation             | TTL or Analog with 1Hz-1kHz 1kHz-10kHz, 10kHz-30kHz optional |
| Input power                         | 100-240VAC, 50 to 60 Hz                                      |
| Cooling Way                         | Air Cooled                                                   |
| Expected lifetime (hours)           | 10000                                                        |
| Warranty                            | 1 year                                                       |