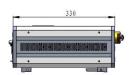

## FC-W-915H

425 (L) ×373 (W) ×148 (H) mm<sup>3</sup>, 14.4 kg

Fax: +86-431-87020258