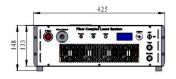

## FC-W-915H

425 (L) ×373 (W) ×148 (H) mm<sup>3</sup>, 14.4 kg

Fax: +86-431-87020258