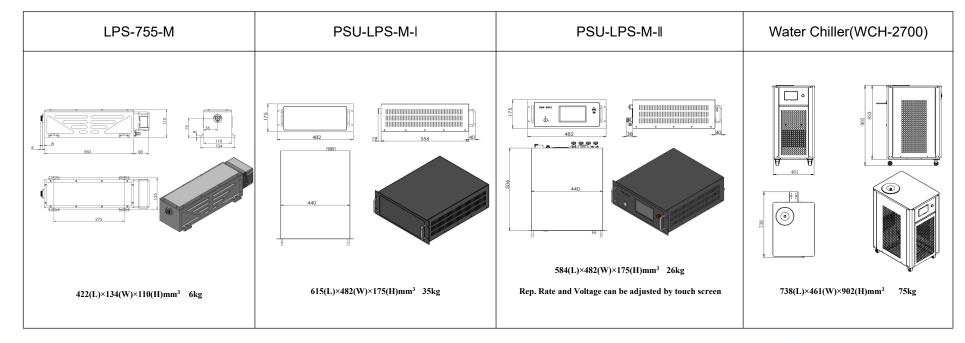

## SPECIFICATIONS

| Wavelength (nm)                    | 755±1                        |        |
|------------------------------------|------------------------------|--------|
| Operating mode                     | Pulsed                       |        |
| Single pulse energy (J)            | 40@3ms                       | 60@5ms |
| Pulse duration (ms)                | 3~5                          |        |
| Rep. rate (Hz)                     | 1,EXT                        |        |
| Energy stability                   | <3%, <5%                     |        |
| Beam divergence, full angle (mrad) | ~20                          |        |
| Beam diameter (mm)                 | ~7                           |        |
| Warm-up time (minutes)             | <15                          |        |
| Beam height from base plate (mm)   | 75                           |        |
| Cooled method                      | Water Cooled                 |        |
| Operating temperature (°C)         | 15~35                        |        |
| Power supply (220VAC)              | PSU-LPS-M-I and PSU-LPS-M-II |        |
| Expected lifetime (pulses)         | >106                         |        |
| Warranty period                    | 1 year                       |        |