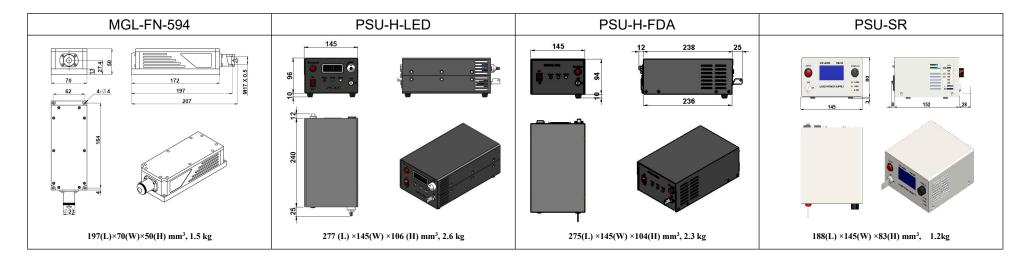

## SPECIFICATIONS

| Wavelength (nm)                          | 594±1                                                                       |
|------------------------------------------|-----------------------------------------------------------------------------|
| Operating mode                           | CW                                                                          |
| Output power (mW)                        | >1, 10, 20,, 100                                                            |
| Power stability (rms, over 4 hours)      | <2%,<3%,<5%                                                                 |
| Transverse mode                          | TEM <sub>00</sub>                                                           |
| M <sup>2</sup> factor                    | <1.5                                                                        |
| Beam diameter at the aperture (1/e², mm) | <1.0                                                                        |
| Beam divergence, full angle (mrad)       | <2.0                                                                        |
| Polarization ratio                       | >100:1                                                                      |
| Warm-up time (minutes)                   | <10                                                                         |
| Pointing stability after warm-up (mrad)  | <0.05                                                                       |
| Beam height from base plate (mm)         | 27.4                                                                        |
| Operating temperature (°C)               | 10~35                                                                       |
| Power supply (90-264VAC)                 | PSU-H-LED/PSU-H-FDA /PSU-SR                                                 |
| Modulation option                        | TTL on/off, 1Hz-1KHz, 1KHz-10KHz, 10KHz-30KHz; and Analog modulation option |
| Expected lifetime (hours)                | 10000                                                                       |
| Warranty period                          | 1 year                                                                      |