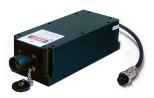

DATA SHEET

MGL-FN-594/1~100mW

## LD PUMPED ALL-SOLID-STATE YELLOW LASER

All solid state 594nm yellow laser is made features of ultra compact, long lifetime, low cost and easy operating, which is widely used in collimation, laser medical treatment, scientific experiment, optical instrument, etc.

Note: The laser head needs to be used on a heat sink with good heat dissipation.

Website: http://www.cnilaser.com E-mail: sales@cnilaser.com Tel: +86-431-85603799 Fax: +86-431-87020258