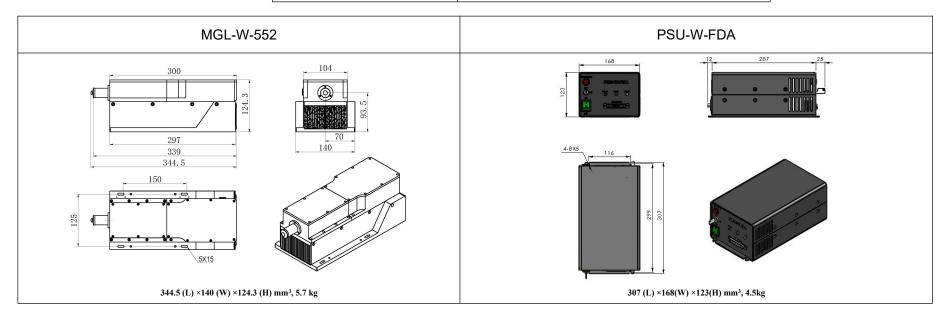

## 长春新产业光电技术有限公司

Changchun New Industries Optoelectronics Tech, Co., Ltd,

DATA SHEET

MGL-W-552/300mW~2000mW

| Wavelength (nm)                                      | 552±2                  |
|------------------------------------------------------|------------------------|
| Operating mode                                       | CW                     |
| Output power (mW)                                    | >300,1000,, 2000       |
| Power stability (rms, over 4 hours)                  | <3%, <5%               |
| Transverse mode                                      | Near TEM <sub>00</sub> |
| Beam divergence, full angle (mrad)                   | <4                     |
| Beam diameter at the aperture (1/e <sup>2</sup> ,mm) | <3                     |
| Beam height from base plate (mm)                     | 93.5                   |
| Warm-up time (minutes)                               | <10                    |
| Operating temperature (°C)                           | 15~30                  |
| Power supply (90-264VAC)                             | PSU-W-FDA              |
| Expected lifetime (hours)                            | 10000                  |
| Warranty period                                      | l year                 |