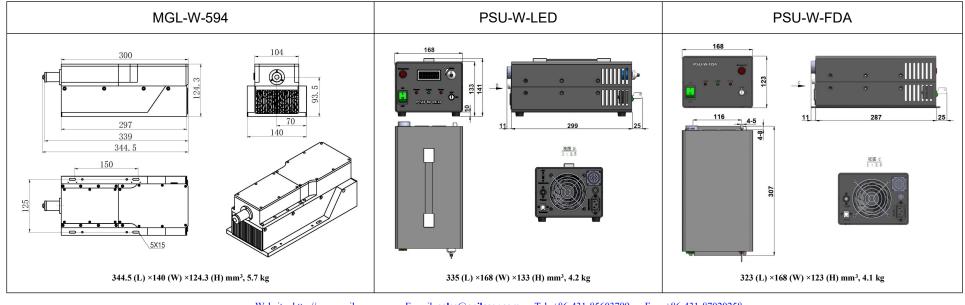

## SPECIFICATIONS

| Wavelength (nm)                                       | 594±1                                                        |           |
|-------------------------------------------------------|--------------------------------------------------------------|-----------|
| wavelengui (IIII)                                     |                                                              |           |
| Operating mode                                        | CW                                                           |           |
| Output power (mW)                                     | >400, 450, 500,, 800                                         |           |
| Power stability (rms, over 4 hours)                   | <3%, <5%                                                     |           |
| Transverse mode                                       | Near TEM <sub>00</sub>                                       |           |
| M <sup>2</sup> factor                                 | 3~6                                                          |           |
| Beam divergence, full angle (mrad)                    | <2.0                                                         |           |
| Beam diameter at the aperture (1/e <sup>2</sup> , mm) | ~4.0                                                         |           |
| Warm-up time (minutes)                                | <10                                                          |           |
| Polarization ratio                                    | >100:1                                                       |           |
| Beam height from base plate (mm)                      | 93.5                                                         |           |
| Operating temperature (°C)                            | 10~35                                                        |           |
| Power supply (90-264VAC)                              | PSU-W-LED                                                    | PSU-W-FDA |
| TTL / Analog modulation                               | TTL or Analog with 1Hz-1kHz 1kHz-10kHz, 10kHz-30kHz optional |           |
| Expected lifetime (hours)                             | 10000                                                        |           |
| Warranty period                                       | 1 year                                                       |           |