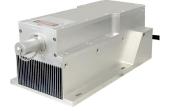

## MGL-W-594/400~800mW

LD PUMPED ALL-SOLID-STATE YELLOW LASER AT 594nm

All solid state 594nm yellow laser is made features of ultra compact, long lifetime and easy operating, which is widely used in collimation, laser medical treatment, scientific experiment, optical instrument, etc.