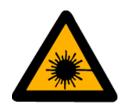

## SPECIFICATIONS

| Wavelength (nm)                                      | $1047 \pm 1$           |
|------------------------------------------------------|------------------------|
| Operating mode                                       | CW                     |
| Output power (W)                                     | > 2, 3,, 8             |
| Power stability (rms, over 4 hours)                  | <1%, <2%,<3%           |
| Transverse mode                                      | Near TEM <sub>00</sub> |
| Warm-up time(minutes)                                | <10                    |
| M <sup>2</sup> factor                                | <2.0                   |
| Beam divergence, full angle (mrad)                   | <2.0                   |
| Beam diameter at the aperture (1/e <sup>2</sup> ,mm) | ~3.0                   |
| Beam height from base plate (mm)                     | 113                    |
| Polarization ratio                                   | >100:1                 |
| Pointing stability after warm-up(mrad)               | <0.05                  |
| Cooled method                                        | Air cooled             |
| Operating temperature (°C)                           | 10~35                  |
| Power supply (90-264VAC)                             | PSU-AOM (3U)           |
| Expected lifetime (hours)                            | 10000                  |
| Warranty period                                      | 1 year                 |