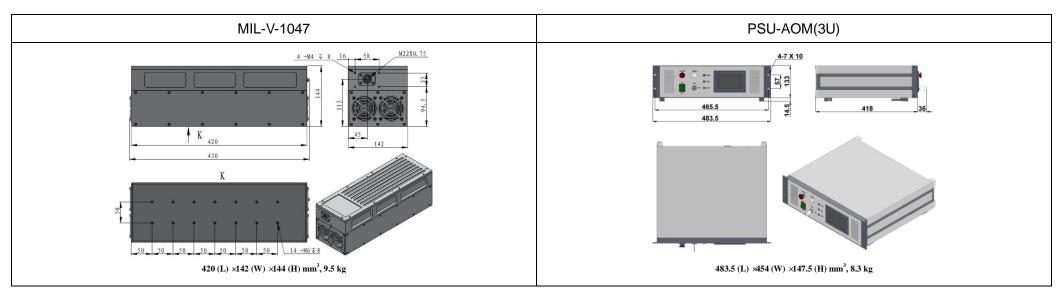

## SPECIFICATIONS

| Wavelength (nm)                                      | $1047 \pm 1$           |
|------------------------------------------------------|------------------------|
| Operating mode                                       | CW                     |
| Output power (W)                                     | > 2, 3,, 8             |
| Power stability (rms, over 4 hours)                  | <1%, <2%,<3%           |
| Transverse mode                                      | Near TEM <sub>00</sub> |
| Warm-up time(minutes)                                | <10                    |
| M <sup>2</sup> factor                                | <2.0                   |
| Beam divergence, full angle (mrad)                   | <2.0                   |
| Beam diameter at the aperture (1/e <sup>2</sup> ,mm) | ~3.0                   |
| Beam height from base plate (mm)                     | 113                    |
| Polarization ratio                                   | >100:1                 |
| Pointing stability after warm-up(mrad)               | <0.05                  |
| Cooled method                                        | Air cooled             |
| Operating temperature (°C)                           | 10~35                  |
| Power supply (90-264VAC)                             | PSU-AOM (3U)           |
| Expected lifetime (hours)                            | 10000                  |
| Warranty period                                      | 1 year                 |