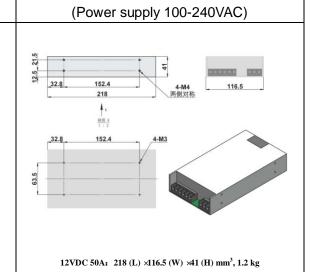

## SPECIFICATIONS

| Wavelength (nm)                                       | 532±l                                                        |
|-------------------------------------------------------|--------------------------------------------------------------|
| Model                                                 | OEM-D                                                        |
| Operating mode                                        | CW                                                           |
| Output power (W)                                      | >20, 21,, 30                                                 |
| Power stability (rms, over 4 hours)                   | <1%, <2%, <3%, <5%                                           |
| Transverse mode                                       | Near TEM <sub>00</sub>                                       |
| Beam divergence, full angle (mrad)                    | <2.0                                                         |
| Beam diameter at the aperture (1/e <sup>2</sup> , mm) | ~4.5                                                         |
| Warm-up time (minutes)                                | <10                                                          |
| Beam height from base plate (mm)                      | 30                                                           |
| Operating temperature ( $^{\circ}$ C)                 | 22.5+/-2.5                                                   |
| Driver (12VDC 25A)                                    | PSU-DEP-W-OEM                                                |
| TTL / Analog modulation                               | TTL or Analog with 1Hz-1kHz 1kHz-10kHz, 10kHz-30kHz optional |
| Expected lifetime (hours)                             | 10000                                                        |
| Warranty time                                         | 1 year                                                       |
|                                                       |                                                              |