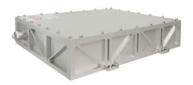

**OEM-D-532**/20~30W



## LD PUMPED ALL-SOLID-STATE GREEN LASER

All solid state 532nm green laser is made features of ultra compact, long lifetime and easy operating, which is widely used in collimation, laser medical treatment, scientific experiment, optical instrument, laser display, laser lighting show, etc.











## SPECIFICATIONS

| Wavelength (nm)                                       | 532±l                                                        |
|-------------------------------------------------------|--------------------------------------------------------------|
| Model                                                 | OEM-D                                                        |
| Operating mode                                        | CW