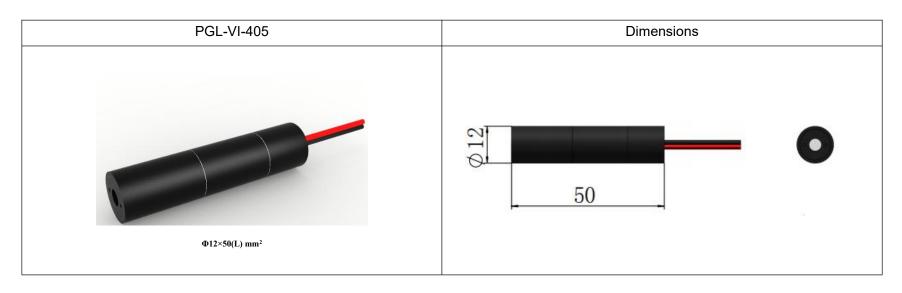

## 长春新产业光电技术有限公司

Changchun New Industries Optoelectronics Tech. Co., Ltd.

DATA SHEET

PGL-VI-405/1~200mW

## HIGH POWER VIOLET LASER MODULE AT 405 nm

PGL-VI high power blue laser module at 405nm is made features of small size, high output power, long lifetime, which made it widely used in collimation, laser medical treatment, scientific experiment, optical instrument and so on