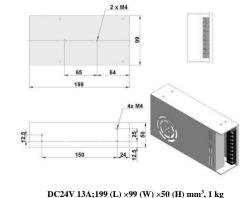

### $\mathsf{PSU-24}^{\textcircled{1}} \; (\mathsf{Power} \; \mathsf{supply} \; \mathsf{100-240VAC} \;\;)$

### Note:

- ①Adaptor for 24V/13A.
- ②Adaptor for 24V/13A, and power control function is inlcuded.