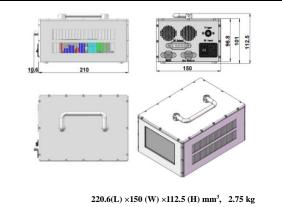

### PSU-24-P<sup>®</sup> (Power supply 100-240VAC)

### Note:

- ①Adaptor for 24V/13A.
- ②Adaptor for 24V/13A, and power control function is inlcuded.