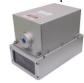

## AO-mini-E-355 *Integrated electronics* (heat sink included )

 $251~(L)~\times 105~(W)~\times 132.1~(H)~mm^3,~~2.2~kg$ 