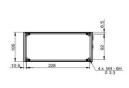

## AO-mini-E-355 *Integrated electronics* (heat sink included )

 $251~(L)~\times 105~(W)~\times 132.1~(H)~mm^3,~~2.2~kg$ 